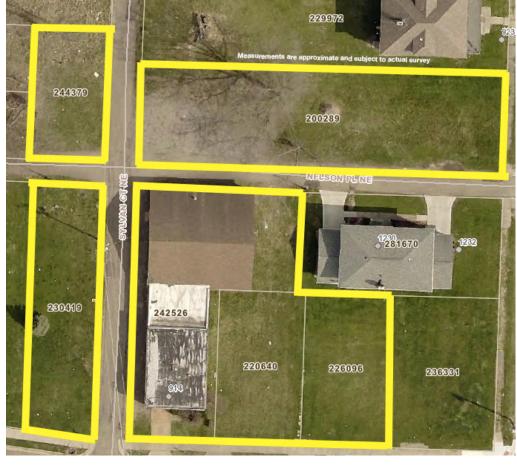

## **Warehouse Building & 5 Vacant Lots**

CONVENIENT DOWNTOWN LOCATION

Stark Co. - Canton City

Absolute auction, all sells to the highest bidder on location:

#### **Members - State and National Auctioneers Association** OM

Real estate features a nice adaptable concrete building w/4,054 SF. Building has 2 overhead garage doors (1) 8' door & (1) 10', man door, office, and restroom. 3-phase electric, overhead heat, and gas FA furnace. Additional 5 vacant adjoining city lots, perfect for parking. Convenient location! Public utilities. Parcel #242526, #226096, #220640, #200289, #244379, and #230419. Half year taxes are \$735.03.