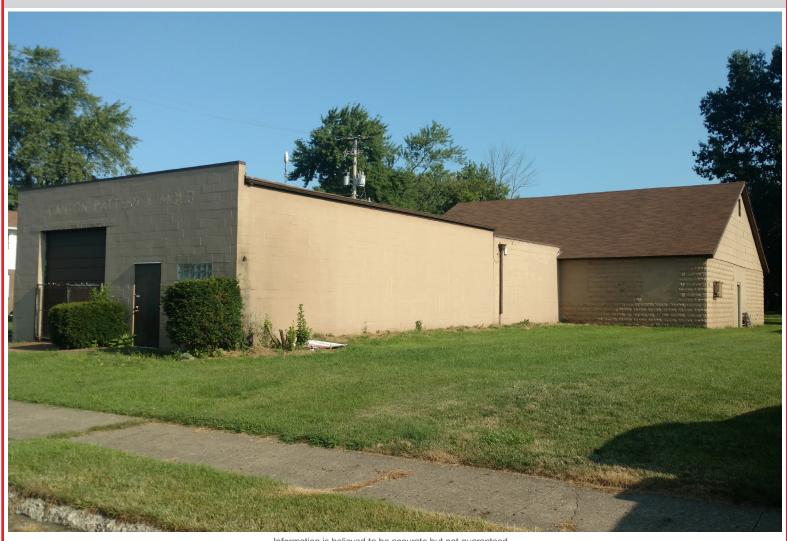

#### **WAREHOUSE BUILDING & 5 VACANT LOTS**

Convenient Downtown Location Stark Co. - Canton City

#### **Members - State and National Auctioneers Association** OM

Real estate features a nice adaptable concrete building w/4,054 SF. Building has 2 overhead garage doors (1) 8' door & (1) 10', man door, office, and restroom. 3-phase electric, overhead heat, and gas FA furnace. Additional 5 vacant adjoining city lots, perfect for parking. Convenient location! Public utilities. Parcel #242526, #226096, #220640, #200289, #244379, and #230419. Half year taxes are \$735.03.